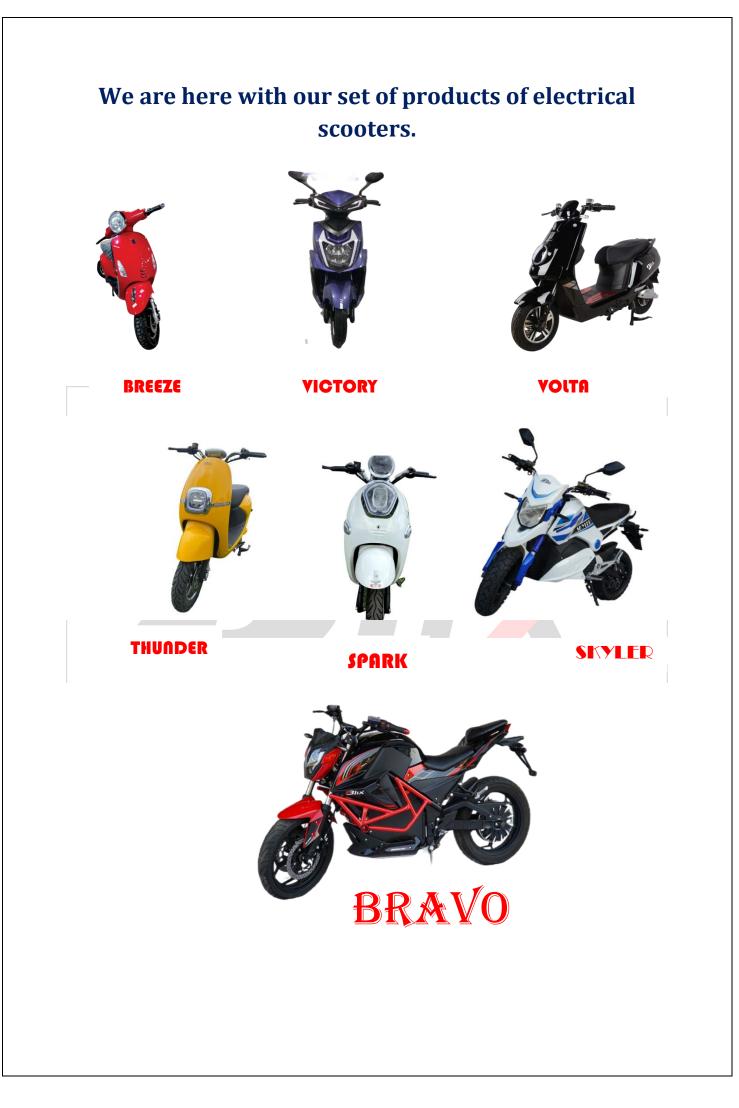

## Blix is a new low-speed electric scooter has been launched in India with the super 8 model. We are here with our set of products of electrical scooters. Which are beneficial & affordable to all

- Blix is available with 2+ 1 year motor and battery warranty.
- The electric scooter gets a one push start function, Handle lock function, Auto motor lock function
- Stylish Digital speedometer Detachable battery, Mobile charging function
- It is a low-speed scooter which means the speed is limited to 25 km/hr and it has a claimed range of about 50-60 km between charges.
- Blix is powered by lithium-phosphate portable battery that comes with what the manufacturer calls 'which makes the battery get locked inside.'
- The charging time for the battery is 3-4 hours and the scooter also features regenerative breaking. The electric scooter also features a mobile phone charger.